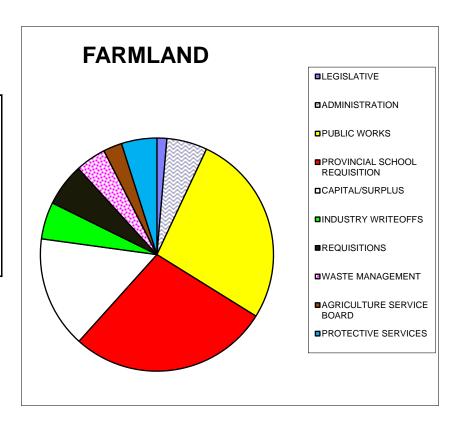

| <u>FARMLAND</u>               |       |
|-------------------------------|-------|
| LEGISLATIVE                   | 0.114 |
| ADMINISTRATION                | 0.467 |
| PUBLIC WORKS                  | 2.230 |
| PROVINCIAL SCHOOL REQUISITION | 2.309 |
| CAPITAL/SURPLUS               | 1.288 |
| INDUSTRY WRITEOFFS            | 0.426 |
| REQUISITIONS                  | 0.492 |
| WASTE MANAGEMENT              | 0.354 |
| AGRICULTURE SERVICE BOARD     | 0.216 |
| PROTECTIVE SERVICES           | 0.408 |
| Total Mill rate               | 8.304 |