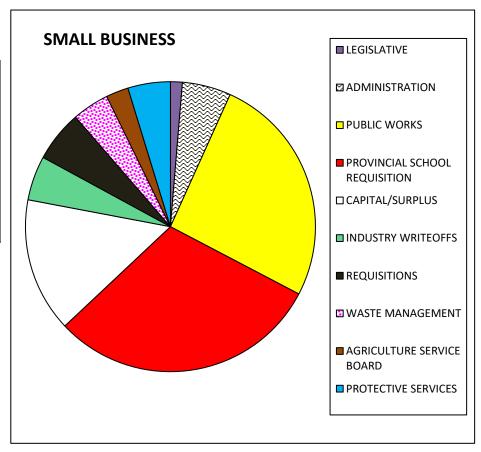

## 2023 MILL RATES

| SMALL BUSINESS                |        |
|-------------------------------|--------|
| LEGISLATIVE                   | 0.154  |
| ADMINISTRATION                | 0.633  |
| PUBLIC WORKS                  | 3.021  |
| PROVINCIAL SCHOOL REQUISITION | 3.531  |
| CAPITAL/SURPLUS               | 1.746  |
| INDUSTRY WRITEOFFS            | 0.577  |
| REQUISITIONS                  | 0.666  |
| WASTE MANAGEMENT              | 0.479  |
| AGRICULTURE SERVICE BOARD     | 0.292  |
| PROTECTIVE SERVICES           | 0.552  |
| Total Mill Rate               | 11.651 |