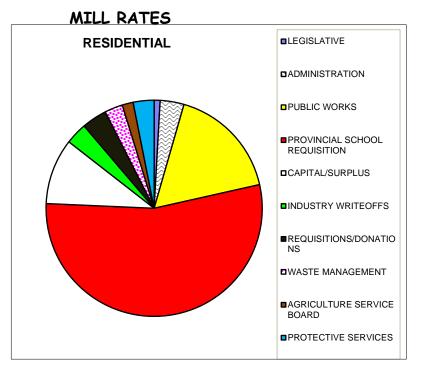

## **RESIDENTIAL** LEGISLATIVE 0.038 0.152 ADMINISTRATION PUBLIC WORKS 0.725 PROVINCIAL SCHOOL REQUISITION 2.309 CAPITAL/SURPLUS 0.419 INDUSTRY WRITEOFFS 0.138 0.160 REQUISITIONS/DONATIONS WASTE MANAGEMENT 0.115 AGRICULTURE SERVICE BOARD 0.070 PROTECTIVE SERVICES 0.133

Total Mill rate

4.259

| <b>NON-RESIDENTIAL &amp; LINEAR</b> |        |
|-------------------------------------|--------|
| LEGISLATIVE                         | 0.206  |
| ADMINISTRATION                      | 0.844  |
| PUBLIC WORKS                        | 4.025  |
| PROVINCIAL SCHOOL REQUISITION       | 3.531  |
| CAPITAL/SURPLUS                     | 2.326  |
| INDUSTRY WRITEOFFS                  | 0.768  |
| REQUISITIONS                        | 0.887  |
| WASTE MANAGEMENT                    | 0.638  |
| AGRICULTURE SERVICE BOARD           | 0.390  |
| PROTECTIVE SERVICES                 | 0.736  |
| Total Mill Rate                     | 14.351 |