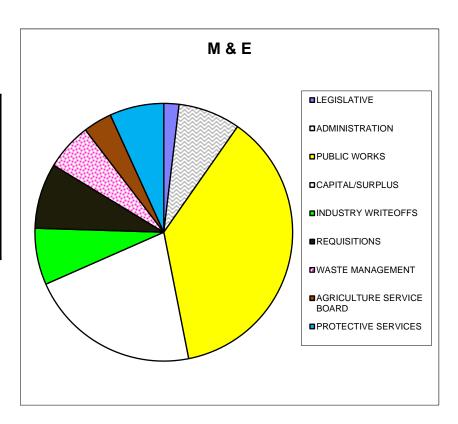

## 2023 MILL RATES

| M&E                       |        |
|---------------------------|--------|
| LEGISLATIVE               | 0.206  |
| ADMINISTRATION            | 0.844  |
| PUBLIC WORKS              | 4.025  |
| CAPITAL/SURPLUS           | 2.326  |
| INDUSTRY WRITEOFFS        | 0.768  |
| REQUISITIONS              | 0.887  |
| WASTE MANAGEMENT          | 0.638  |
| AGRICULTURE SERVICE BOARD | 0.390  |
| PROTECTIVE SERVICES       | 0.736  |
| Total Mill Rate           | 10.820 |