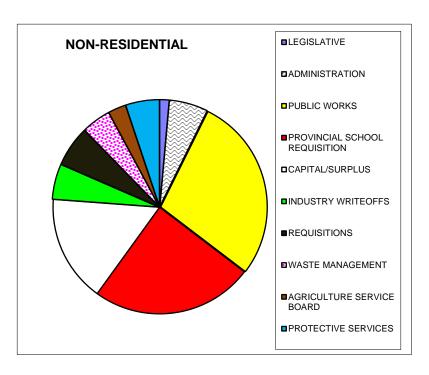

Total Mill rate

4.259

| <b>NON-RESIDENTIAL &amp; LINEAR</b> |        |
|-------------------------------------|--------|
| LEGISLATIVE                         | 0.206  |
| ADMINISTRATION                      | 0.844  |
| PUBLIC WORKS                        | 4.025  |
| PROVINCIAL SCHOOL REQUISITION       | 3.531  |
| CAPITAL/SURPLUS                     | 2.326  |
| INDUSTRY WRITEOFFS                  | 0.768  |
| REQUISITIONS                        | 0.887  |
| WASTE MANAGEMENT                    | 0.638  |
| AGRICULTURE SERVICE BOARD           | 0.390  |
| PROTECTIVE SERVICES                 | 0.736  |
| Total Mill Rate                     | 14.351 |